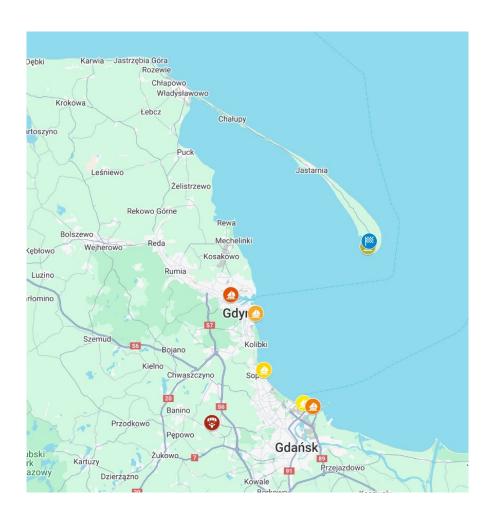

### **Travel distances:**

Grand Prix Pomerania

Hel - event centre

Gdańsk Airport

Gdynia international ferry terminal

Gdańsk international ferry terminal

Gdynia - Hel ferry

O Sopot - Hel ferry

🙆 Gdańsk - Hel ferry

Hel - Gdynia/Sopot/Gdańsk ferry

Link to map: https://www.google.com/maps/d/u/0/viewer?mid=1qK-TMayox45lKiWHiHDie7O922WRRmE&hl=pl&ll=54.49557120328155%2C18.633629499 999973&z=11

By car: Gdańsk Airport – Hel ~90km (1:30), place take in mind that Hel is one of the most popular holiday destination and there is only one road through Hel peninsula so travel time may increase.

By boat: ~1h one way

By train: 1:30 – 2h one way (trains may be overcrowded, please book tickets

in advance)

By bus: there are plenty of buses from Gdynia or Władysławowo.